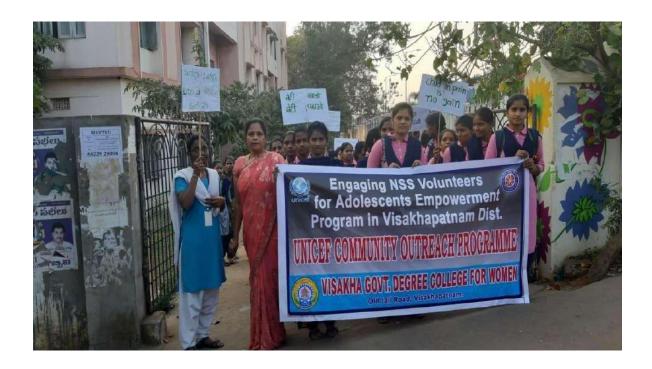

# EVENTORGANIZEDREPORT (2018-2019)

| Title of the Activity      | Campaign on Adolescent Issues at Allipuram and<br>Bhimnagar                                                                                                                                                                                                                                                                                                                                                                                                                                                                             |
|----------------------------|-----------------------------------------------------------------------------------------------------------------------------------------------------------------------------------------------------------------------------------------------------------------------------------------------------------------------------------------------------------------------------------------------------------------------------------------------------------------------------------------------------------------------------------------|
| Date of Activity Organized | 07.02.2019                                                                                                                                                                                                                                                                                                                                                                                                                                                                                                                              |
| Name of Department         | NSS, NCC and YRS                                                                                                                                                                                                                                                                                                                                                                                                                                                                                                                        |
| Chairperson                | Dr.S.Shobha Rani Principal                                                                                                                                                                                                                                                                                                                                                                                                                                                                                                              |
| Co-ordinator               | Dr.K.Geetanjali&                                                                                                                                                                                                                                                                                                                                                                                                                                                                                                                        |
| Co-ordinator               | Sri S.V.S. Prasad                                                                                                                                                                                                                                                                                                                                                                                                                                                                                                                       |
| No. of Participants        | 256                                                                                                                                                                                                                                                                                                                                                                                                                                                                                                                                     |
| Objective of the Activity  | To create awareness on Adolescent Issues the NSS, NCC and YRS make a try to aware the Girl Students at School level.                                                                                                                                                                                                                                                                                                                                                                                                                    |
| Programme report           | The NSS Units of, visakha Govt. Degree College (W), Visakhapatnam headed by programme officers Sri. S. V. S. Prasad and Dr. K. Geetanjali hence participated in Campaign on Adolescent Issues at Allipuram and Bhimnagar through rallies. These rally was flagged off by the Principal Dr.S.Shobha Rani. The volunteers carried placards and recited slogans on the issues of child marriage, Sexual abuse & Child trafficking. They interacted with the Community members and made them aware of the present situation in the society. |
| Outcome of the Activity    | Educated and Equipped the Adolescent girls on Child marriages, early pregnancy, Menstruation problems, gender inequalities, sexual health education and nutrition of adolescent girls                                                                                                                                                                                                                                                                                                                                                   |

# National Service Scheme & NCC Army Wing in collaboration with Youth Red Cross Society

Campaign on Adolescent Issues – Rally at Allipuram and Bhimnagar - To create awareness on Adolescent Issues the NSS, NCC and YRS make a try to aware the Girl Students at School level.